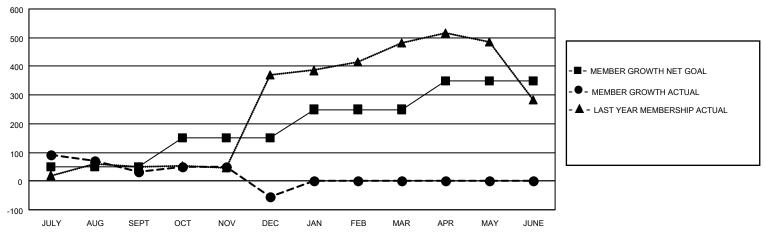

## GOALS AND ACTUAL MEMBERS CUMULATIVE

| DROPPED CLUBS: 7 |     | 55 CLUBS OF 146 ADDED 1 OR<br>MORE NEW MEMBERS | GENDER DISTRIBUTION                   |                                  |  |
|------------------|-----|------------------------------------------------|---------------------------------------|----------------------------------|--|
|                  |     | WORE NEW WEINBERG                              | MALE<br>FEMALE                        | 3,089 (74.11%)<br>1,079 (25.89%) |  |
| DROPPED MEMBERS  |     |                                                | NON BINARY PREFER NOT TO ANSWER       | 0 (0.00%)                        |  |
| DECEASED         | 10  |                                                | THE ENTITY TO ANOWER                  | 0 (0.0070)                       |  |
| CLUB CANCELLED   | 96  | CLICK HERE FOR CUMULATIVE                      | TOTAL FAMILY UNIT MEMBERS             | 2,042                            |  |
| OTHER            | 256 | MEMBERSHIP DATA                                |                                       |                                  |  |
| TOTAL            | 362 |                                                | FAMILY MEMBERS PAYING HALF DUES 1,106 |                                  |  |
|                  |     |                                                |                                       |                                  |  |

## LOCATION INDIA District 318 A Results as of: 12/31/2021

| Clubs                 |               |           |               | Members               |                         |                         |                                                    |
|-----------------------|---------------|-----------|---------------|-----------------------|-------------------------|-------------------------|----------------------------------------------------|
| RESULTS FOR 2021-2022 |               |           |               | RESULTS FOR 2021-2022 |                         |                         |                                                    |
| QUARTER               | NEW CLUB GOAL | NEW CLUBS | DROPPED CLUBS | QUARTER MEM           | IBER GROWTH NET<br>GOAL | MEMBER GROWTH<br>ACTUAL | DROPPED<br>MEMBERS ACTUAL<br>(including transfers) |
| JULY/AUG/SEPT         | 5             | 5         | 3             | JULY/AUG/SEPT         | 50                      | 190                     | 150                                                |
| OCT/NOV/DEC           | 5             | 2         | 4             | OCT/NOV/DEC           | 100                     | 128                     | 212                                                |
| JAN/FEB/MAR           | 5             | 0         | 0             | JAN/FEB/MAR           | 100                     | 0                       | 0                                                  |
| APR/MAY/JUNE          | 5             | 0         | 0             | APR/MAY/JUNE          | 100                     | 0                       | 0                                                  |