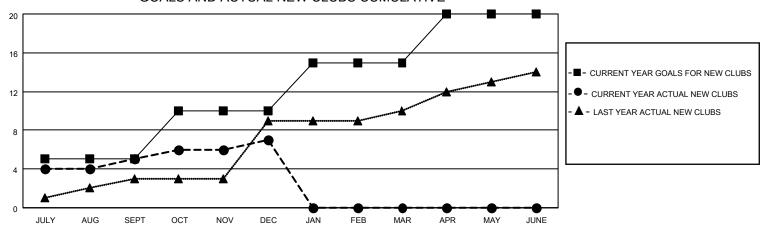

## GOALS AND ACTUAL NEW CLUBS CUMULATIVE

## LOCATION INDIA District 318 A Results as of: 12/31/2021

| Clubs                 |               |           |               | Members               |                         |                         |                                                    |
|-----------------------|---------------|-----------|---------------|-----------------------|-------------------------|-------------------------|----------------------------------------------------|
| RESULTS FOR 2021-2022 |               |           |               | RESULTS FOR 2021-2022 |                         |                         |                                                    |
| QUARTER               | NEW CLUB GOAL | NEW CLUBS | DROPPED CLUBS | QUARTER MEM           | IBER GROWTH NET<br>GOAL | MEMBER GROWTH<br>ACTUAL | DROPPED<br>MEMBERS ACTUAL<br>(including transfers) |
| JULY/AUG/SEPT         | 5             | 5         | 3             | JULY/AUG/SEPT         | 50                      | 190                     | 150                                                |
| OCT/NOV/DEC           | 5             | 2         | 4             | OCT/NOV/DEC           | 100                     | 128                     | 212                                                |
| JAN/FEB/MAR           | 5             | 0         | 0             | JAN/FEB/MAR           | 100                     | 0                       | 0                                                  |
| APR/MAY/JUNE          | 5             | 0         | 0             | APR/MAY/JUNE          | 100                     | 0                       | 0                                                  |